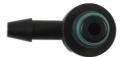

## Fuel Line Leak off Angled Quick Connector 4mm x 6mm

Our comprehensive range of popular fuel line leak off connectors offers a cost effective repair solution to damaged connectors on a common rail fuel system. We offer an assorted box which contains 'T' type, 'L' Type, Offset, Angled (90° & 102°) & Snap Lock (Delphi) connectors. Suitable for Bosch, Siemens & Delphi Injectors. Spring retaining clips available to order under Part No. 34054 Part No. 34055. To be used with our overbraided tube Part No. 30944 3.2mm ID & Part No. 30938 3.5mm ID which are both supplied in 5 metre coils. Please use our semi rigid tubing Part No. 30898 to make the perfect common rail repair. Tube is 6mm OD x 4mm ID on a 30 metre coil.

## **Additional Information**

- · Fuel Line Quick Connector.
- 90°Angle (Elbow) 4mm x 6mm
- · Popular Common Rail Leak Off Connectors.
- · O Ring is a Viton FKM Seal.
- Also available as part of an assorted box, Part No. 34039.