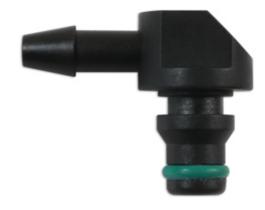

## Fuel Line Leak off Angled Quick Connector 4mm x 6mm

Our comprehensive range of popular fuel line leak off connectors offers a cost effective repair solution to damaged connectors on a common rail fuel system. We offer an assorted box which contains 'T' type, 'L' Type, Offset, Angled (90° & 102°) & Snap Lock (Delphi) connectors. Suitable for Bosch, Siemens & Delphi Injectors. Spring retaining clips available to order under Part No. 34054 Part No. 34055. To be used with our overbraided tube Part No. 30944 3.2mm ID & Part No. 30938 3.5mm ID which are both supplied in 5 metre coils. Please use our semi rigid tubing Part No. 30898 to make the perfect common rail repair. Tube is 6mm OD x 4mm ID on a 30 metre coil.

## **Additional Information**

- · Fuel Line Quick Connector.
- 90°Angle (Elbow) 4mm x 6mm
- · Popular Common Rail Leak Off Connectors.
- · O Ring is a Viton FKM Seal.
- Also available as part of an assorted box, Part No. 34039.